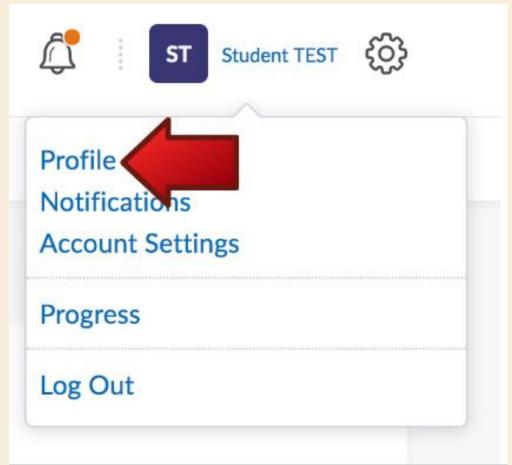

## Adding Your Pronouns to the Nest

TO ADD PRONOUNS TO YOUR ACCOUNT ON THE NEST YOU WILL FIRST NEED TO SELECT YOUR ICON ABOVE AND GO TO THE PROFILE OPTION.

THE FIRST PAGE TO APPEAR WILL HAVE THE PRONOUNS OPTION WHICH YOU CAN FILL ACCORDINGLY.