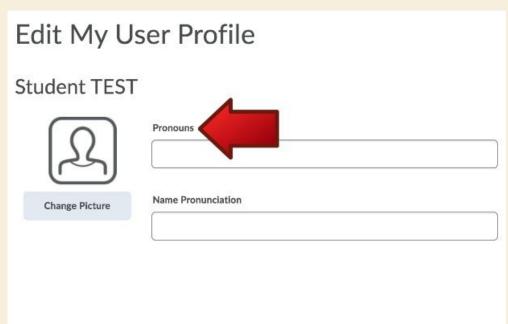

## Adding Your Pronouns to the Nest

TO ADD PRONOUNS TO YOUR ACCOUNT ON THE NEST YOU WILL FIRST NEED TO SELECT YOUR ICON ABOVE AND GO TO THE PROFILE OPTION.

THE FIRST PAGE TO APPEAR WILL HAVE THE PRONOUNS OPTION WHICH YOU CAN FILL ACCORDINGLY.

LASTLY, SELECT THE SAVE AND CLOSE BUTTON TO ADD THESE PRONOUNS TO YOUR NEST PROFILE.

| Conial Naturante                                                       |                                            |          |
|------------------------------------------------------------------------|--------------------------------------------|----------|
| Social Networks                                                        |                                            |          |
| Facebook                                                               | Twitter                                    |          |
|                                                                        |                                            |          |
| e.g. http://www.facebook.com/myusername                                | e.g. http://twitter.com/#!/myusername      | ,        |
|                                                                        | LinkedIn                                   |          |
|                                                                        |                                            |          |
|                                                                        | e.g. http://www.linkedin.com/in/myusername |          |
| Contact Information                                                    |                                            |          |
| Best Contact                                                           |                                            |          |
|                                                                        |                                            |          |
|                                                                        |                                            |          |
| Otis College                                                           |                                            |          |
| Major/Level or Department (ex. Foundation or Sophomore, Digital Media) |                                            |          |
|                                                                        |                                            |          |
|                                                                        |                                            |          |
| Personal Info                                                          |                                            | VV       |
| Interests/Hobbies                                                      |                                            |          |
|                                                                        |                                            |          |
|                                                                        |                                            |          |
| Personal/Professional Websites                                         |                                            |          |
|                                                                        |                                            |          |
|                                                                        |                                            | <b>─</b> |